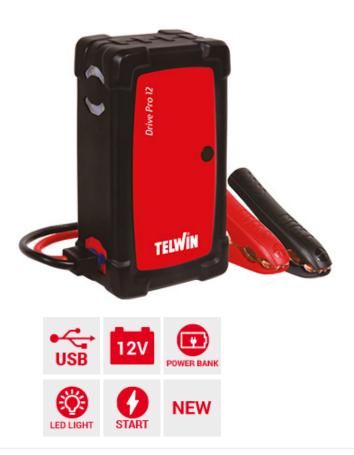

## Overview

**DRIVE PRO 12V** 

cod. 829572

Multifunction 12V lithium starter, equipped with:

- two USB outputs (1A-2,1A) to charge (power bank) electronic devices (tablets, smartphones, etc.),

- high intensity LED lights with three function modes for fixed or emergency lighting.

It uses high-efficiency LiPO lithium polymer cells that provide rapid and complete charging, constantly monitored by a series of LEDs. Compact and strong it is designed for the professional use.

Protection against polarity reversal.

Complete with starting cables, cigarette lighter plug and wall charge.